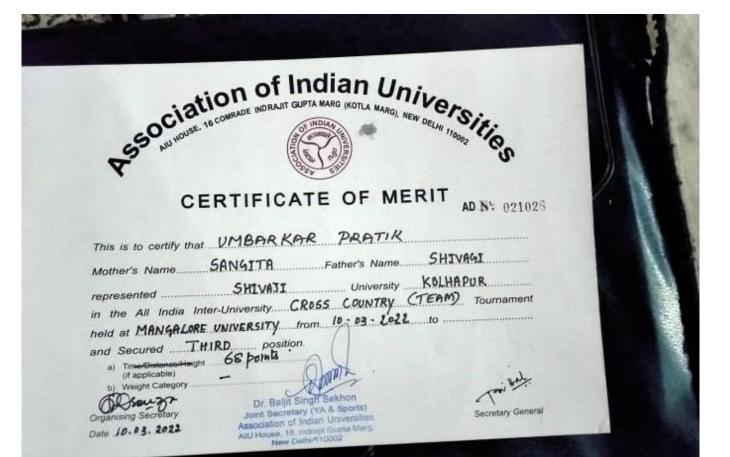

| Year  | Name of the award/ medal | Team /<br>Individual | University/State/National/<br>International | Sports/<br>Cultural | Name of the student |
|-------|--------------------------|----------------------|---------------------------------------------|---------------------|---------------------|
|       |                          |                      |                                             |                     | Shinde              |
| 2021- |                          |                      |                                             |                     | Pallavi             |
| 22    | Silver                   | Individual           | State                                       | Sports              | Shrikant            |
|       |                          |                      |                                             |                     | Shinde              |
|       |                          |                      |                                             |                     | Pallavi             |
|       | Branze                   | Individual           | National                                    | Sports              | Shrikant            |
|       |                          |                      |                                             |                     | Mandhare            |
|       |                          |                      |                                             |                     | Asmita              |
|       | Branze                   | Team                 | National                                    | Sports              | Satish              |
|       |                          |                      |                                             |                     | Umbarkar            |
|       |                          |                      |                                             |                     | Pratik              |
|       | Branze                   | Team                 | National                                    | Sports              | Shivaji             |
|       | Folk Art Dance:          |                      |                                             |                     |                     |
|       | Potraj                   | Team                 | University                                  | Cultural            |                     |
|       | Folk music               |                      |                                             |                     |                     |
|       | :Orchestra               | Team                 | University                                  | Cultural            |                     |
|       | Folk Art Dance:          |                      |                                             |                     |                     |
|       | Potraj                   | Team                 | University                                  | Cultural            |                     |
|       | Member of                |                      |                                             |                     |                     |
|       | Shivaji                  |                      |                                             |                     |                     |
|       | University's             |                      |                                             |                     | Ms. Prachi          |
|       | Cultural Team            | Individual           | University                                  | Cultural            | Bhilare             |